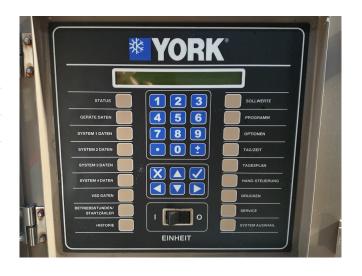

#### **Used York Control panel**

Used York control panel. Display and Keypad: 80 character liquid crystal display that is both viewable in direct sunlight and has LED backlighting for nighttime viewing. Display provides unit setpoints, status, electrical data, temperature data, pressures, safety lockouts and diagnostics without the use of a coded display. Descriptions of the buttons is in German. Sealed keypad is include with an unit On/Off switch.